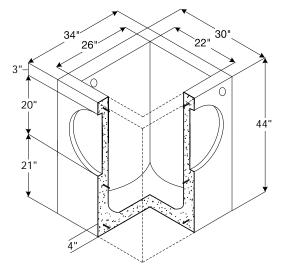

# 34"24" 20"30" 2", 4", 6"

24"

20'

12" or 24"

## Type I Profile View

Note: Drawings not to scale www.shopeconcrete.com

1-800-422-7560 [TOLL FREE]

 Shope Concrete, LLC
 (253) 848-1551

 1618 East Main Avenue
 Fax Line 1 (253) 845-0292

 Puyallup, WA 98372-3142
 Fax Line 2 (253) 864-6172