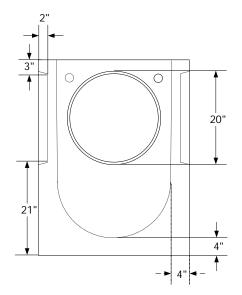

## Type I Profile View

Note: Drawings not to scale www.shopeconcrete.com

1-800-422-7560 [TOLL FREE]

 Shope Concrete, LLC
 (253) 848-1551

 1618 East Main Avenue
 Fax Line 1 (253) 845-0292

 Puyallup, WA 98372-3142
 Fax Line 2 (253) 864-6172